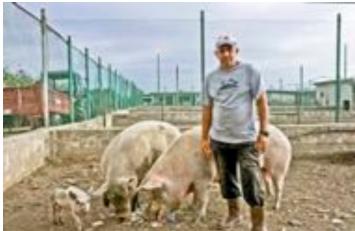

## Rachele Z. Cecchini (Austria) Gorgona - Island Of Hope

selino@aon.at

Gorgona – situated in the Arcipelago Toscano – is the last prison island in Europe. Since 1869 it is established as an agricultural penal colony. Actually 70 prisoners work in agriculture and take care of many animals, like cows, goats, pigs, hens, horses, donkeys, sheeps, bees, dogs and cats. Working in nature and with animals guarantees positive results also concerning the future of these men: only 20% of the released prisoners from Gorgona were rearrested, very few compared to the 80% of men in other italian prisons. My interest was also focused on the very special relationship between prisoners & animals: during the last 25 years the veterinarian Marco Verdone (supported by the prisons director Carlo Mazzerbo) was able to achieve a 'revolution' on the island, establishing higher standards for animals and setting their rights, even the slaughterhouse was closed. Gorgona became a totally cruelty-free prison, which honours the commitment that prisoners from this island should be released in freedom as better men. Unfortunately in spring 2015 the veterinarian was "suddenly" transfered to another place, also the director left the island. The achieved goals – worldwide unique – are now seriously endangered.